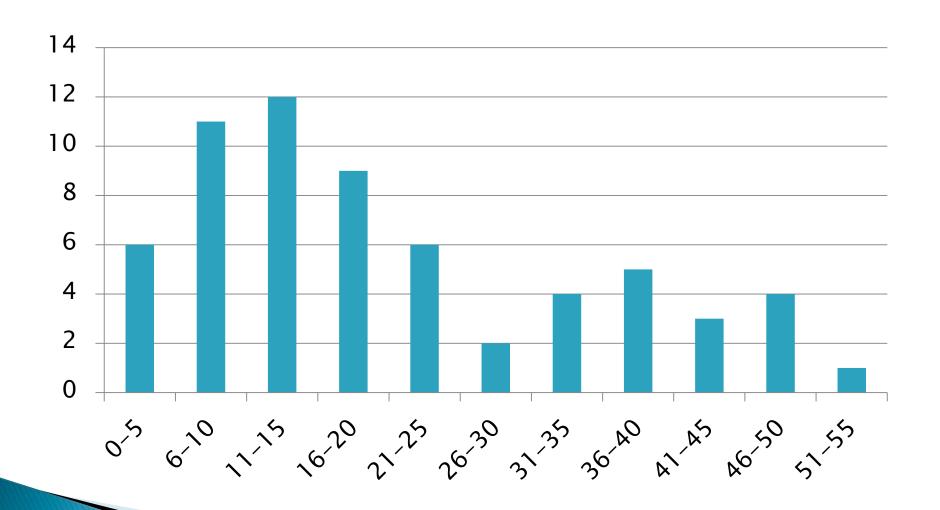

# The Dystroglycanopathies: 2014 Patient and Family Conference

Carrie Stephan

#### How it all started...

- A Clinical Evaluation of the FKRP Muscular Dystrophies
  - 'FKRP Study'
  - describe signs & symptoms
  - determine reasons for differences in disease severity

# Clinical Trial Readiness for the Dystroglycanopathies

- 'Wellstone Study'
- Longitudinal design
- Conducted in preparation for a clinical trial
  - Identify patients
  - Describe signs & symptoms
  - Define natural history and refine tools

### Total Enrollment per Year



## Participant Age



## Gender



## Participant Diagnosis



DGC

Other

Not DGC

#### Conference Attendance