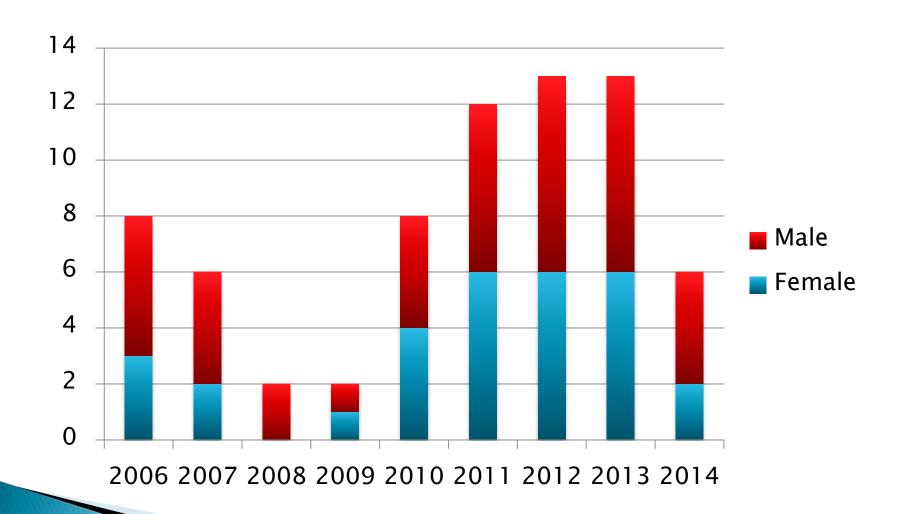

# The Dystroglycanopathies: 2014 Patient and Family Conference

Carrie Stephan

#### How it all started...

- A Clinical Evaluation of the FKRP Muscular Dystrophies
  - 'FKRP Study'
  - describe signs & symptoms
  - determine reasons for differences in disease severity

# Clinical Trial Readiness for the Dystroglycanopathies

- 'Wellstone Study'
- Longitudinal design
- Conducted in preparation for a clinical trial
  - Identify patients
  - Describe signs & symptoms
  - Define natural history and refine tools

### Total Enrollment per Year



## Participant Age



## Gender



## Participant Diagnosis



DGC

Other

Not DGC

#### Conference Attendance