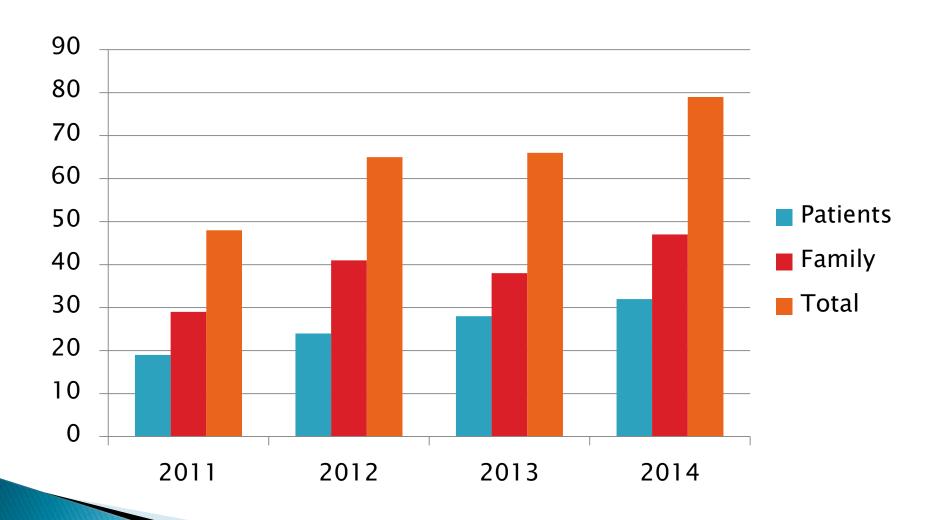

# The Dystroglycanopathies: 2014 Patient and Family Conference

Carrie Stephan

#### How it all started...

- A Clinical Evaluation of the FKRP Muscular Dystrophies
  - 'FKRP Study'
  - describe signs & symptoms
  - determine reasons for differences in disease severity

# Clinical Trial Readiness for the Dystroglycanopathies

- 'Wellstone Study'
- Longitudinal design
- Conducted in preparation for a clinical trial
  - Identify patients
  - Describe signs & symptoms
  - Define natural history and refine tools

### Total Enrollment per Year



## Participant Age



## Gender



## Participant Diagnosis



DGC

Other

Not DGC

#### Conference Attendance