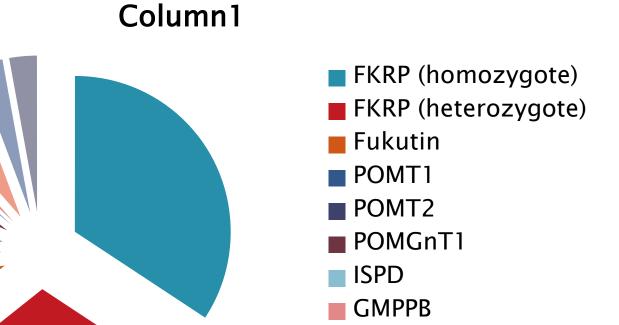

# The Dystroglycanopathies: 2014 Patient and Family Conference

Carrie Stephan

#### How it all started...

- A Clinical Evaluation of the FKRP Muscular Dystrophies
  - 'FKRP Study'
  - describe signs & symptoms
  - determine reasons for differences in disease severity

# Clinical Trial Readiness for the Dystroglycanopathies

- 'Wellstone Study'
- Longitudinal design
- Conducted in preparation for a clinical trial
  - Identify patients
  - Describe signs & symptoms
  - Define natural history and refine tools

### Total Enrollment per Year



## Participant Age



## Gender



## Participant Diagnosis



DGC

Other

Not DGC

#### Conference Attendance