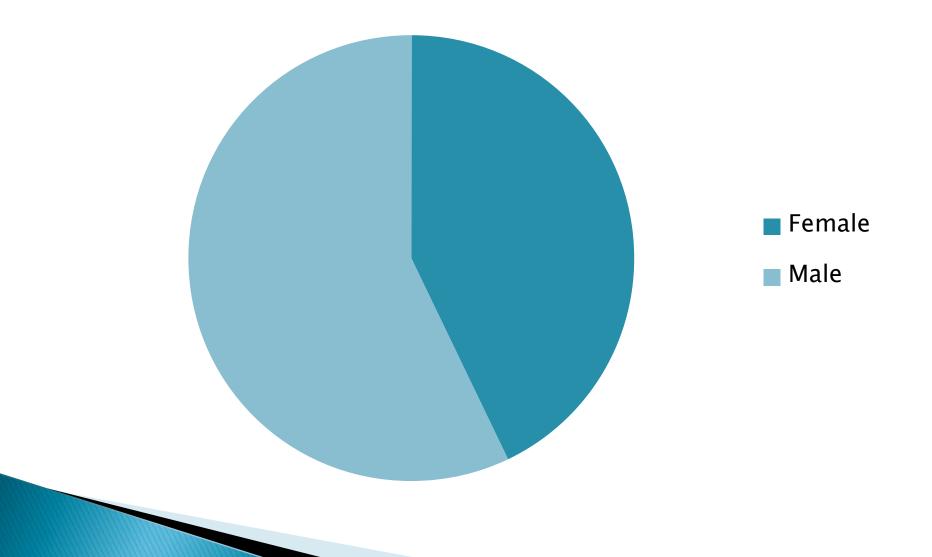

# The Dystroglycanopathies: 2014 Patient and Family Conference

Carrie Stephan

#### How it all started...

- A Clinical Evaluation of the FKRP Muscular Dystrophies
  - 'FKRP Study'
  - describe signs & symptoms
  - determine reasons for differences in disease severity

# Clinical Trial Readiness for the Dystroglycanopathies

- 'Wellstone Study'
- Longitudinal design
- Conducted in preparation for a clinical trial
  - Identify patients
  - Describe signs & symptoms
  - Define natural history and refine tools

### Total Enrollment per Year



## Participant Age



## Gender



## Participant Diagnosis



DGC

Other

Not DGC

#### Conference Attendance