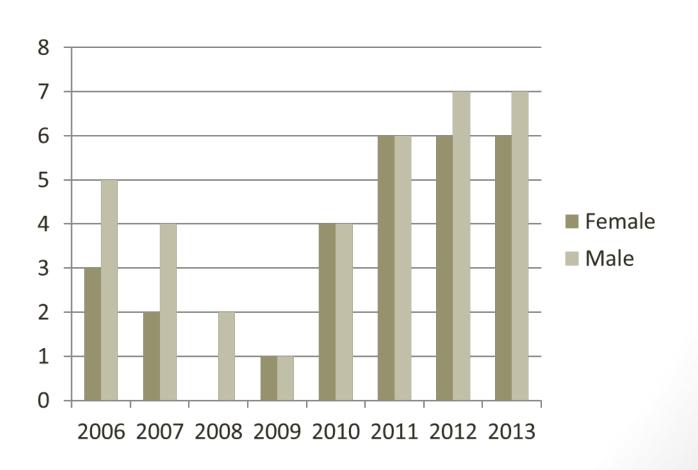

## The Dystroglycanopathies: 2013 Patient and Family Conference

Carrie Stephan

### The Early Days

 A Clinical Evaluation of the FKRP Muscular Dystrophies

- 'FKRP Study'
- describe signs & symptoms
- determine reasons for differences in disease severity

# Clinical Trial Readiness for the Dystroglycanopathies

- 'Wellstone Study'
- Longitudinal design
- Conducted in preparation for a clinical trial
  - Identify patients
  - Describe signs & symptoms
  - Define natural history and refine tools

#### Total enrollment per year













#### **UNITED STATES**

Copyright © 2009 National Geographic Society, Washington, D.C

#### Conference Attendance