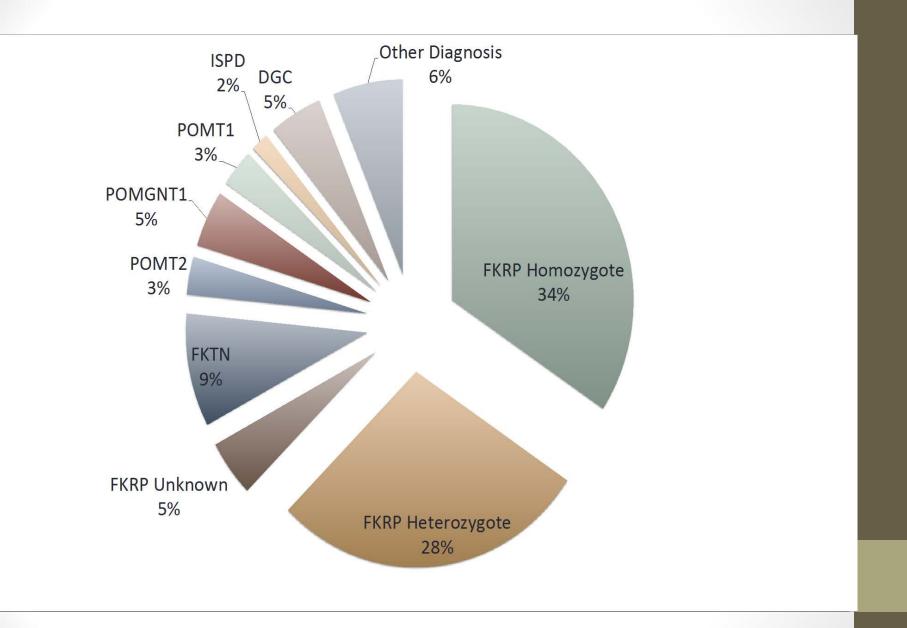

# Clinical Trial Readiness for the Dystroglycanopathies

- 'Wellstone Study'
- Longitudinal design
- Conducted in preparation for a clinical trial
  - Identify patients
  - Describe signs & symptoms
  - Define natural history and refine tools