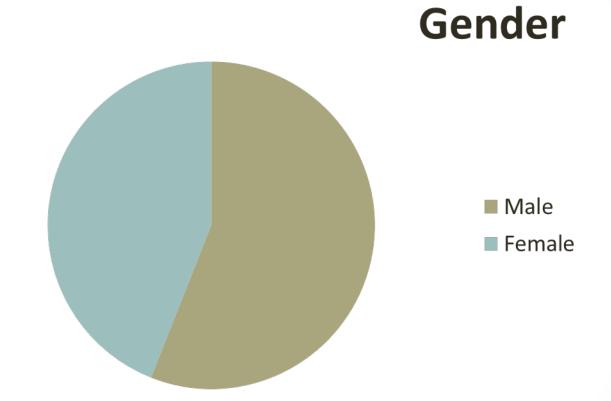

## The Dystroglycanopathies: 2013 Patient and Family Conference

Carrie Stephan

### The Early Days

 A Clinical Evaluation of the FKRP Muscular Dystrophies

- 'FKRP Study'
- describe signs & symptoms
- determine reasons for differences in disease severity

# Clinical Trial Readiness for the Dystroglycanopathies

- 'Wellstone Study'
- Longitudinal design
- Conducted in preparation for a clinical trial
  - Identify patients
  - Describe signs & symptoms
  - Define natural history and refine tools

#### Total enrollment per year













#### **UNITED STATES**

Copyright © 2009 National Geographic Society, Washington, D.C

#### Conference Attendance