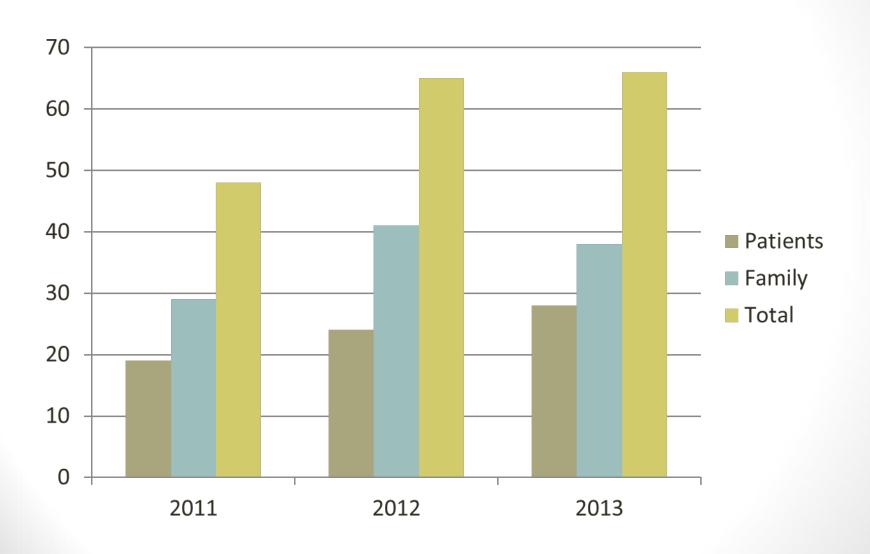

## The Dystroglycanopathies: 2013 Patient and Family Conference

Carrie Stephan

### The Early Days

 A Clinical Evaluation of the FKRP Muscular Dystrophies

- 'FKRP Study'
- describe signs & symptoms
- determine reasons for differences in disease severity

# Clinical Trial Readiness for the Dystroglycanopathies

- 'Wellstone Study'
- Longitudinal design
- Conducted in preparation for a clinical trial
  - Identify patients
  - Describe signs & symptoms
  - Define natural history and refine tools

#### Total enrollment per year













#### **UNITED STATES**

Copyright © 2009 National Geographic Society, Washington, D.C

#### Conference Attendance