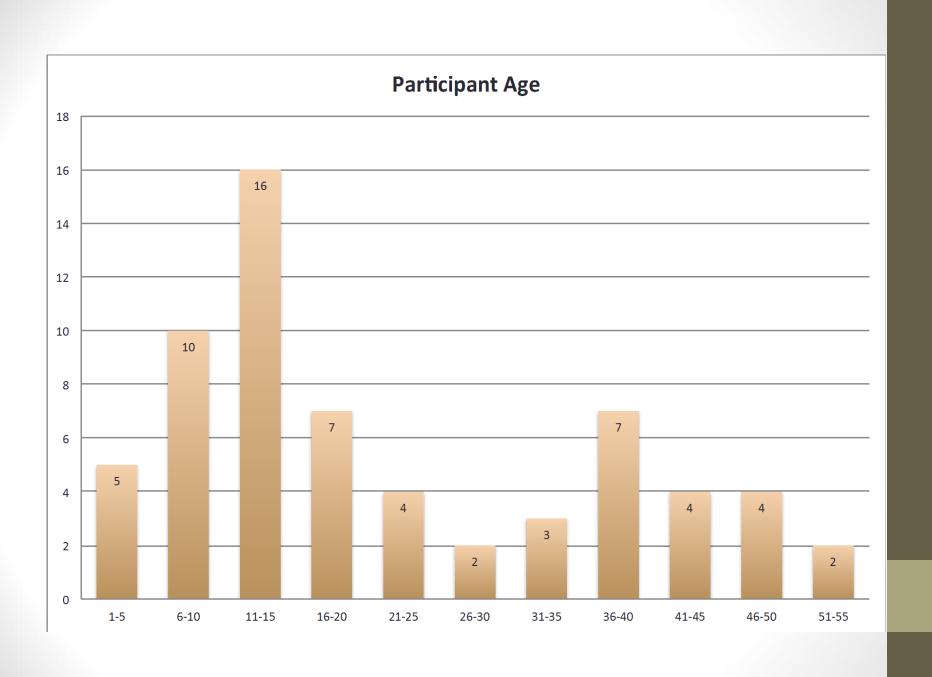

## The Dystroglycanopathies: 2013 Patient and Family Conference

Carrie Stephan

### The Early Days

 A Clinical Evaluation of the FKRP Muscular Dystrophies

- 'FKRP Study'
- describe signs & symptoms
- determine reasons for differences in disease severity

# Clinical Trial Readiness for the Dystroglycanopathies

- 'Wellstone Study'
- Longitudinal design
- Conducted in preparation for a clinical trial
  - Identify patients
  - Describe signs & symptoms
  - Define natural history and refine tools

#### Total enrollment per year













#### **UNITED STATES**

Copyright © 2009 National Geographic Society, Washington, D.C

#### Conference Attendance